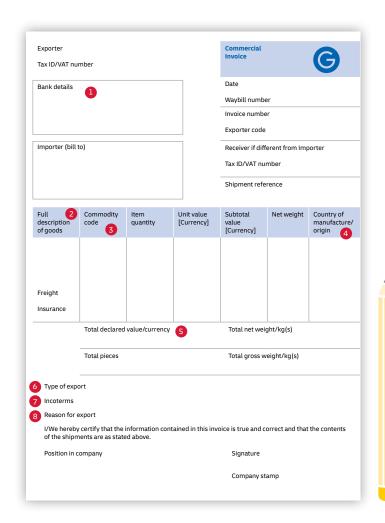

## PREPARING YOUR SHIPMENT

Your invoice will require the following details:

**1** BANK DETAILS

These are the bank details that will be used for the transaction between the seller and buyer. These details are not required for non-commercial/proforma invoices.

**2** DESCRIPTION

Generic or broad descriptions are no longer permitted and are likely to cause delays. Descriptions should include the items, how many there are, what they are made of, and what they will be used for. For example, describing items as 'samples', 'parts' or 'spares' is not acceptable for customs classification, safety and security reasons.

3 COMMODITY CODE

This is the product identification code used by the exporting country to classify the goods to be exported. It assists clearance and avoids delays.

4 COUNTRY OF MANUFACTURE/ORIGIN

This relates to the place of manufacture, not the country of export. If items are manufactured in more than one country, please list the origins.

5 TOTAL DECLARED VALUE

This is the total value of the transaction for customs purposes based on the Incoterm selected. The total declared value should include freight and insurance charges if the seller is responsible for these two elements.

TYPE OF EXPORT

The options are: (1) Permanent; (2) Temporary; and (3) Repair & Return.

7 INCOTERM

Insert the Incoterm that best describes the terms of the transaction. For example, DAP (Delivered At Place).

8 REASON FOR EXPORT

This could be: For Sale; For Repair; After Repair; Gift; Sample; Personal Use Not For Resale; Replacement; Intercompany Transfer; or Personal Effects.