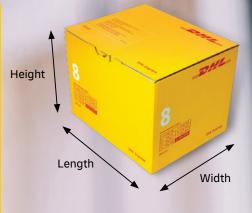

## **PREPARING YOUR SHIPMENT: AS EASY AS 1-2-3**

Shipment weight
Please weigh and measure your shipment. If you are sending a large but lightweight shipment, where its volumetric (dimensional) weight exceeds its actual weight, the cost of the shipment is calculated on the space your consignment takes up on the aircraft. This is a standard IATA method. To calculate the volumetric weight of your shipment, simply multiply the length (cm) by the height (cm), multiply that sum by the width (cm), then divide the total sum by 5,000 for each piece in the shipment. Any piece in the shipment may be re-weighed and/or re-measured by DHL to confirm this calculation. Helpful application calculating volumetric weight

length (cm) x width (cm) x height (cm)
5,000

= kg