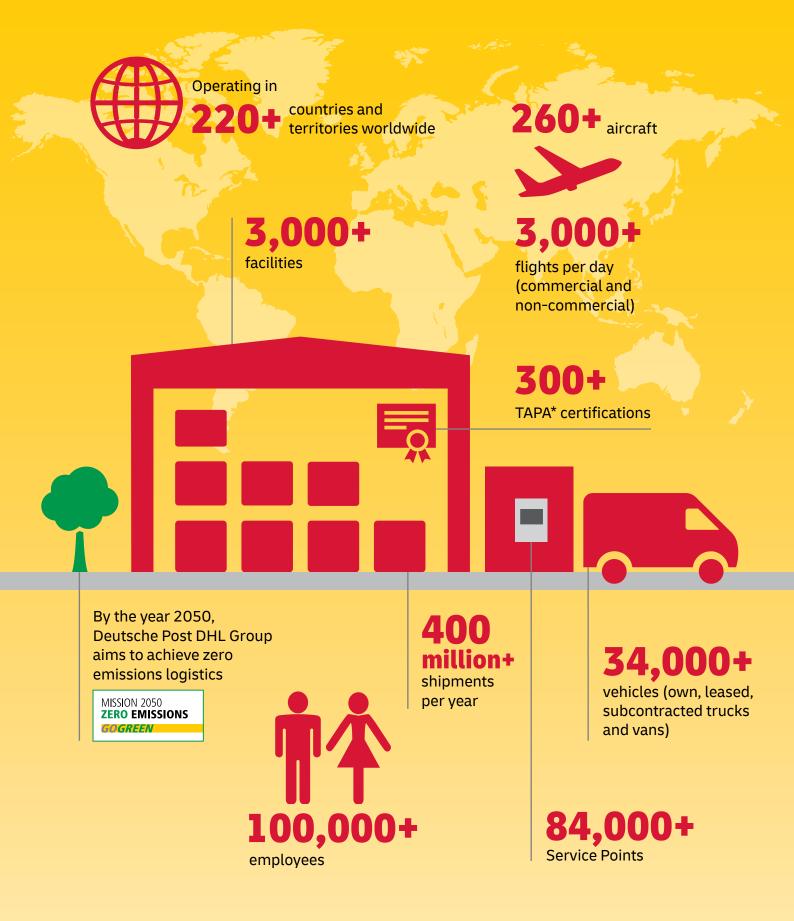

## THE INTERNATIONAL SPECIALISTS

The International Specialists

Services

How to Ship with DHL Express

Shipping Tools Zones and Rates Simple Rules

DHL Express is the global market leader and specialist in international shipping and courier delivery services. We have been building and continuously improving our service for more than 50 years. Key to our success is the strength of our global network, spanning more than 220 countries and territories, in which some 100,000 employees provide services to more than 2.6 million customers. What really sets us apart is the international shipping expertise of our people. Their knowledge, coupled with their passion and 'Can-Do' attitude, delivers a truly world-class service and ensures that your shipments get to their destination securely and as quickly as possible.