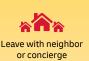

### **Leave with Neighbor**

View charges

Upon receivers request, DHL Express is authorized to deliver when necessary to an address that is adjacent to the receiver's or with a security guard /gatekeeper against a third party signature as proof of delivery. The service is selected through On Demand Delivery (ODD) either before or after a failed delivery attempt. The delivery courier is given instruction <leave with neighbor>.