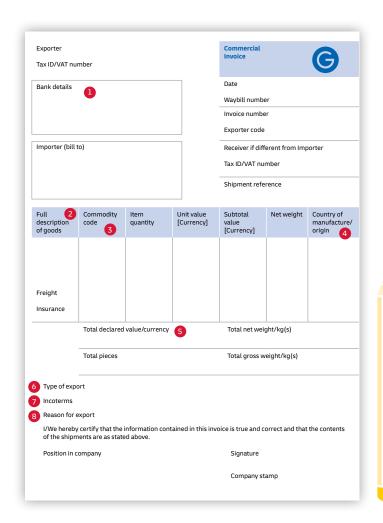

## PREPARING YOUR SHIPMENT

Your invoice will require the following details:

**BANK DETAILS** 

These are the bank details that will be used for the transaction between the seller and buyer. These details are not required for non-commercial/proforma invoices.

**2** DESCRIPTION

Generic or broad descriptions are no longer permitted and are likely to cause delays. Descriptions should include the items, how many there are, what they are made of, and what they will be used for. For example, describing items as 'samples', 'parts' or 'spares' is not acceptable for customs classification, safety and security reasons.

3 COMMODITY CODE

This is the product identification code used by the exporting country to classify the goods to be exported. It assists clearance and avoids delays.

4 COUNTRY OF MANUFACTURE/ORIGIN

This relates to the place of manufacture, not the country of export. If items are manufactured in more than one country, please list the origins.

5 TOTAL DECLARED VALUE

This is the total value of the transaction for customs purposes based on the Incoterm selected. The total declared value should include freight and insurance charges if the seller is responsible for these two elements.

TYPE OF EXPORT

The options are: (1) Permanent; (2) Temporary; and (3) Repair & Return.

7 INCOTERM

Insert the Incoterm that best describes the terms of the transaction. For example, DAP (Delivered At Place).

8 REASON FOR EXPORT

This could be: For Sale; For Repair; After Repair; Gift; Sample; Personal Use Not For Resale; Replacement; Intercompany Transfer; or Personal Effects.