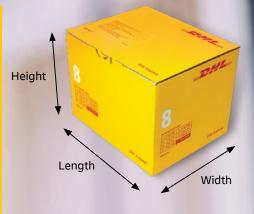

## **PREPARING YOUR SHIPMENT: AS EASY AS 1-2-3**

Shipment weight
Please weigh and measure your shipment. If you are sending a large but lightweight shipment, where its volumetric (dimensional) weight exceeds its actual weight, the cost of the shipment is calculated on the space your consignment takes up on the aircraft. This is a standard IATA method. To calculate the volumetric weight of your shipment, simply multiply the length (cm) by the height (cm), multiply that sum by the width (cm), then divide the total sum by 5,000 for each piece in the shipment. Any piece in the shipment may be re-weighed and/or re-measured by DHL to confirm this

length (cm) x width (cm) x height (cm)
5,000