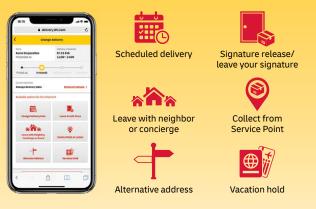

## **ON DEMAND DELIVERY**

DHL's On Demand Delivery tool (<u>ondemand.dhl.com</u>) keeps receivers informed of shipment progress, allowing them to reschedule, reroute, release or conveniently collect from a DHL Service Point. It is an innovative, easyto-use, mobile-friendly service, especially for residential deliveries.

Designed to enhance the online shopper's experience, especially for residential deliveries, the service is available globally, meaning consistent service standards and a harmonized user experience.

### **Residential Address**

Customers shipping to a home or private residence can activate specific delivery options by designating the delivery address as residential. For such shipments, DHL Express will proactively notify the receiver via email or SMS about the shipment's progress. Receivers can then select the most suitable delivery option on the On Demand Delivery website: ondemand.dhl.com.

### Leave with Neighbor

View charges

View charges

Upon receivers request, DHL Express is authorized to deliver when necessary to an address that is adjacent to the receiver's or with a security guard /gatekeeper against a third party signature as proof of delivery. The service is selected through On Demand Delivery (ODD) either before or after a failed delivery attempt. The delivery courier is given instruction <leave with neighbor>.