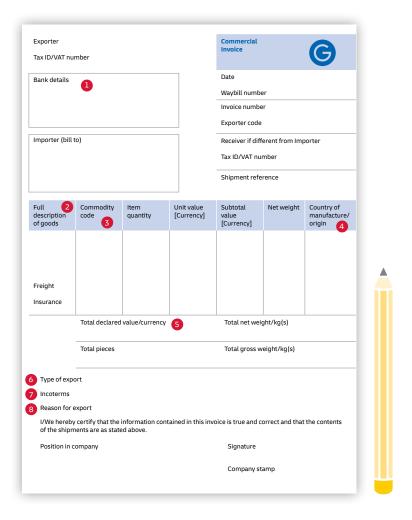

# PREPARING YOUR SHIPMENT

Your invoice will require the following details:

## **BANK DETAILS**

These are the bank details that will be used for the transaction between the seller and buyer. These details are not required for non-commercial/proforma invoices.

## DESCRIPTION

Generic or broad descriptions are no longer permitted and are likely to cause delays. Descriptions should include the items, how many there are, what they are made of, and what they will be used for. For example, describing items as 'samples', 'parts' or 'spares' is not acceptable for customs classification, safety and security reasons.

## **3** COMMODITY CODE

This is the product identification code used by the exporting country to classify the goods to be exported. It assists clearance and avoids delays.

## **COUNTRY OF MANUFACTURE/ORIGIN**

This relates to the place of manufacture, not the country of export. If items are manufactured in more than one country, please list the origins.

## 5 TOTAL DECLARED VALUE

This is the total value of the transaction for customs purposes based on the Incoterm selected. The total declared value should include freight and insurance charges if the seller is responsible for these two elements.

### **6** TYPE OF EXPORT

The options are: (1) Permanent; (2) Temporary; and (3) Repair & Return.

### INCOTERM

Insert the Incoterm that best describes the terms of the transaction. For example, DAP (Delivered At Place).

## 8 REASON FOR EXPORT

This could be: For Sale; For Repair; After Repair; Gift; Sample; Personal Use Not For Resale; Replacement; Intercompany Transfer; or Personal Effects.

16