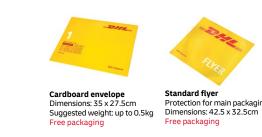

#### **DHL** packaging

We offer a range of high-quality DHL-branded packaging items, suitable for shipping items of all shapes and sizes. The items available include:

Box 2
Dimensions: 33.7 x 18.2 x 10cm
Suggested weight: up to 1kg
Free packaging

Box 3 Dimensions: 33.7 x 32.2 x 10cm Suggested weight: up to 2kg Free packaging

m Dimensions: 33.7 x 32.2 x 18cm Suggested weight: up to 5kg Free packaging

For more information please refer to the Packing Guide available on mydhl.express.dhl.