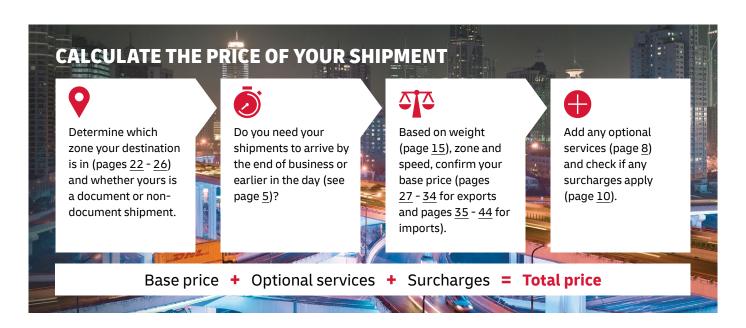

development. Add the power of DHL Express to your e-commerce business quickly and easily, giving you the competitive edge. DHL Express Commerce integrates with the biggest e-commerce platforms, including: Magento, Shopify, WooCommerce, Amazon and eBay. Please register here: dhlexpresscommerce.com

#### **Specific solutions**

DHL offers additional capabilities for businesses requiring more specialized solutions - for example, its Medical Express and Collect & Return services.

**Connecting your World** Sustainability

Service Offering

How to Ship with DHL Express

**Shipping Tools** 

**Zones and Rates** 

Simple Rules

**Shipment Pricing** 

**Optional Services** 

**Surcharges** 

**Customs Services** 

**Service Capability** and Rating Zones

**Export** Services

**Import Services** 



### **OPTIONAL SERVICES**

View explanation

| Optional services                      | Charging method     | Charge                                        |
|----------------------------------------|---------------------|-----------------------------------------------|
| Delivery service by 9:00               | Per shipment        | 113 PLN                                       |
| Delivery service by 10:30 (to the USA) | Per shipment        | 45 PLN                                        |
| Delivery service by 12:00              | Per shipment        | 23 PLN                                        |
| Shipment Insurance                     | By shipment value   | 1% of declared value, not less than 52 PLN    |
| Extended Liability                     | Per shipment        | 18 PLN