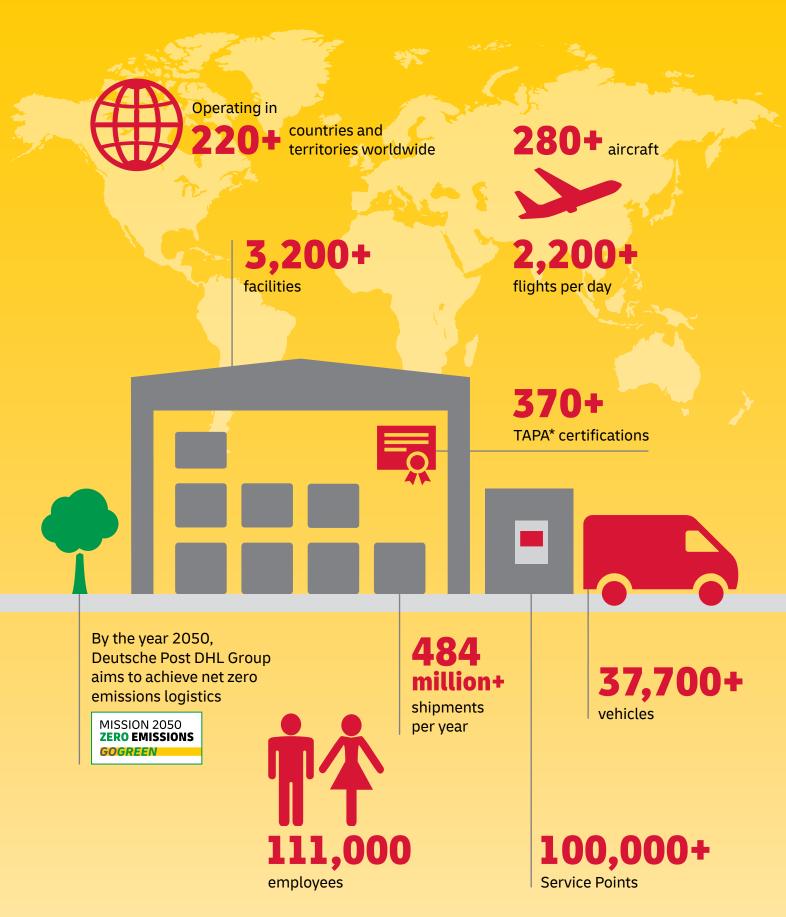

### **DEAR CUSTOMER**

Welcome to the 2022 Service and Rate Guide! Use this guide to learn about how DHL Express products, services and tools can meet your logistics needs. DHL Express is the global market leader and a specialist in Time Definite International (TDI) shipping and courier delivery. We have been building and continuously improving for over 50 years through our team of 111,000 Certified International Specialists, helping more than 2.7 million customers globally.

As your Logistics Partner of Choice, in 2021 we invested more than €1 billion globally to enhance our infrastructure and network. In Poland, we are investing in environmentally neutral forms of delivery. That is why in 2021 we started to implement electric vans and electric cargo bikes, which will ensure high quality service and care for the environment.