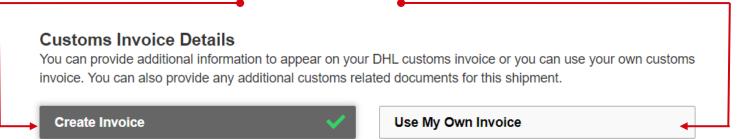

Select the method in which the export invoice will be generated. You can create it from MyDHL or use your own invoice.

You can enter the invoice number

| Invoice Number<br>You can provide a number that is helpful for you and o | customs to refer to. |
|--------------------------------------------------------------------------|----------------------|
| I would like to include an invoice number                                |                      |
| My Invoice Number                                                        | 1                    |
|                                                                          | •                    |