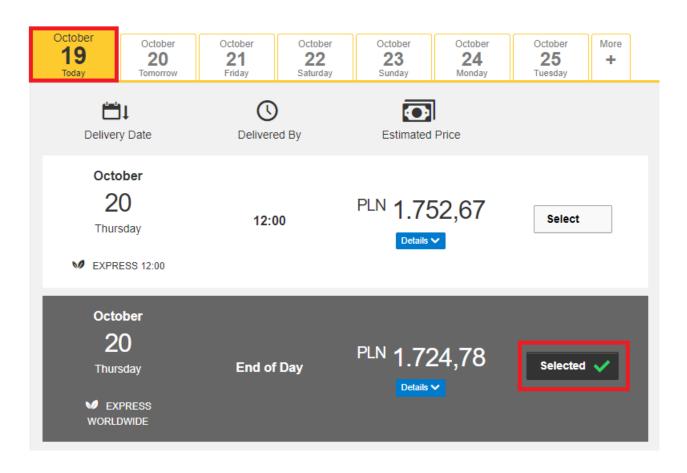

Choose the type of transport. If the shipment is to your account, the system will show the suggested price according to the price list