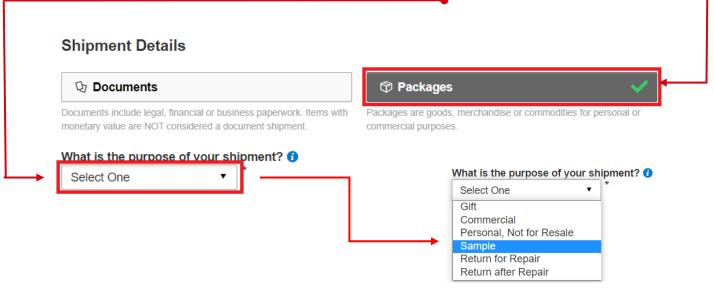

Remember to add new addresses to the address book:

When sending goods subject to customs clearance, select <u>PACKAGES and specify</u> the purpose of the shipment.

Select the method of forwarding the details of the shipment contents. You can enter the data manually or send it in a csv, txt, xml file