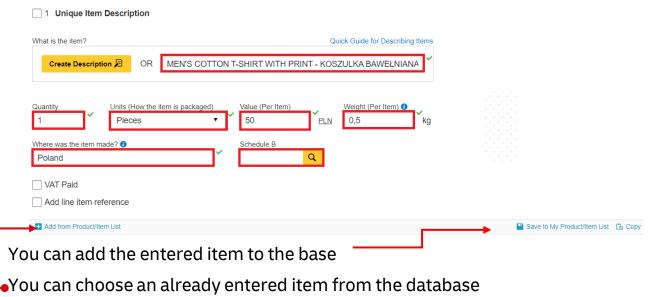

I will provide a customs invoice with items detailed

**Describe items** - enter the detailed name of the item, quantity, value, currency, weight, place of origin of the item and the code of the customs tariff (you can search in MyDHL or <u>HERE</u>)