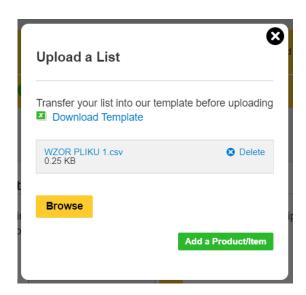

## MyDHL – instruction of import products / goods database

To import products, go to "My shipment settings" and then "My product/Item List":

Choose "Upload a List"

Specify the location of the product file

Upload a List

Transfer your list into our template before uploading

Download Template

Browse

You can also download an import template

Select file location:

Upload a file:

6 Import products list: