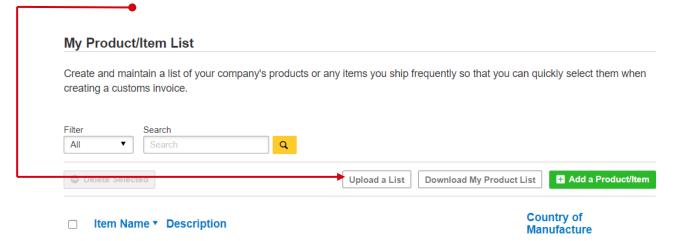

## MyDHL – instruction of import products / goods database

To import products, go to "My shipment settings" and then "My product/Item List":

Choose "Upload a List"

Specify the location of the product file

## **HOW TO CHOOSE ALREADY ADDED PRODUCTS / ITEMS**

To add a product, click on "Add from the list of Product / Item List"