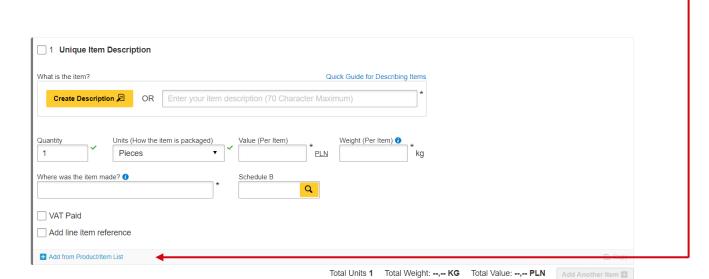

## **HOW TO CHOOSE ALREADY ADDED PRODUCTS / ITEMS**

To add a product, click on "Add from the list of Product / Item List"

## The fields will be completed

Value, quantity and weight can be changed if needed

| What is the item?                          |                    |                     | Qui       | ick Guide for   | Describing Items  |      |                        |                        |
|--------------------------------------------|--------------------|---------------------|-----------|-----------------|-------------------|------|------------------------|------------------------|
| Create Description 🔎 OR                    | MEN'S COTTON       | T-SHIRT WITH PRIN   | NT - KOSZ | ZULKA BAV       | /EŁNIANA          |      |                        |                        |
| Quantity  Units (How the it Pieces         | em is packaged)  ▼ | Value (Per Item) 50 | PLN       | Weight (Per 0,5 | Item) (1) kg      |      |                        |                        |
| Where was the item made?  Poland  VAT Paid | ~                  | Schedule B          | Q         |                 |                   |      |                        |                        |
| Add line item reference                    |                    |                     |           |                 |                   |      |                        |                        |
| Add from Product/Item List                 |                    |                     |           |                 |                   |      | Save to My             | Product/Item List Copy |
|                                            |                    |                     | Tota      | al Units 1      | Total Weight: 0,5 | KG 1 | Total Value: 50,00 PLN | Add Another Item       |