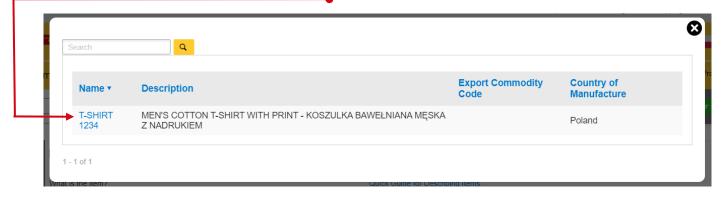

## MyDHL – instruction of import products / goods database

To import products, go to "My shipment settings" and then "My product/Item List":



Choose "Upload a List"



Specify the location of the product file

Upload a List

Transfer your list into our template before uploading

Download Template

Browse

You can also download an import template

Select file location:



Upload a file:



6 Import products list:



7 The system will confirm that the products have been added:



## **HOW TO CHOOSE ALREADY ADDED PRODUCTS / ITEMS**

To add a product, click on "Add from the list of Product / Item List"



## Select an item in the list of products / items "



## The fields will be completed

Value, quantity and weight can be changed if needed

| What is the item?                          |                    |                     | Qui       | ick Guide for   | Describing Items  |      |                        |                        |
|--------------------------------------------|--------------------|---------------------|-----------|-----------------|-------------------|------|------------------------|------------------------|
| Create Description 🔎 OR                    | MEN'S COTTON       | T-SHIRT WITH PRIN   | NT - KOSZ | ZULKA BAV       | /EŁNIANA          |      |                        |                        |
| Quantity  Units (How the it Pieces         | em is packaged)  ▼ | Value (Per Item) 50 | PLN       | Weight (Per 0,5 | I