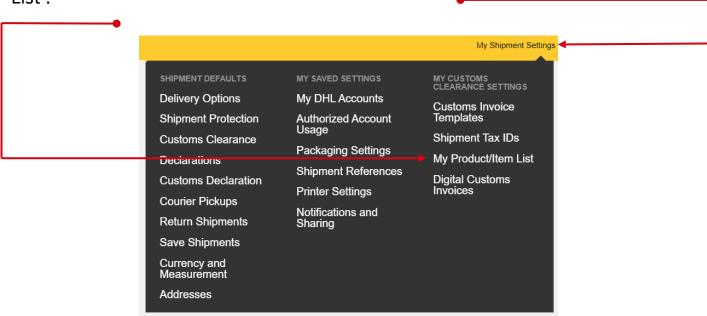

## MyDHL – instruction of import products / goods database

To import products, go to "My shipment settings" and then "My product/Item List":

Choose "Upload a List"

Specify the location of the product file