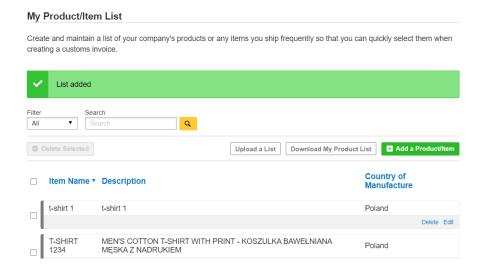

## MyDHL – instruction of import products / goods database

To import products, go to "My shipment settings" and then "My product/Item List":



Choose "Upload a List"



Specify the location of the product file

Upload a List

Transfer your list into our template before uploading

Download Template

Browse

You can also download an import template

Select file location:



Upload a file:



6 Import products list:



7 The system will confirm that the products have been added:



## **HOW TO CHOOSE ALREADY ADDED PRODUCTS / ITEMS**

To add a product, click on "Add from the list of Product / Item List"



## Select an item in the list of products / items "



## The fields will be completed

Value, quantity and weight can be changed if needed

| What is the item?                          |                    |                     | Qui       | ick Guide for   | Describing Items  |      |                        |                        |
|--------------------------------------------|--------------------|---------------------|-----------|-----------------|-------------------|------|------------------------|------------------------|
| Create Description 🔎 OR                    | MEN'S COTTON       | T-SHIRT WITH PRIN   | NT - KOSZ | ZULKA BAV       | /EŁNIANA