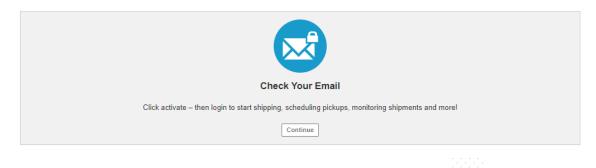

After activation, the MyDHL page will open. Using the login and password provided in the registration, you can log in to the application: