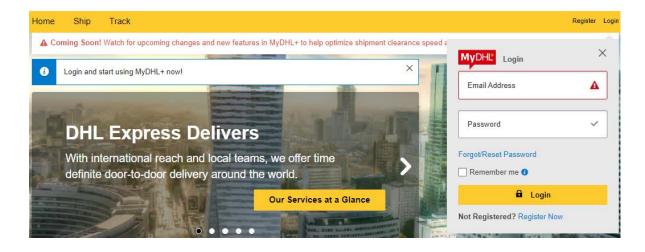

After activation, the MyDHL page will open. Using the login and password provided in the registration, you can log in to the application: