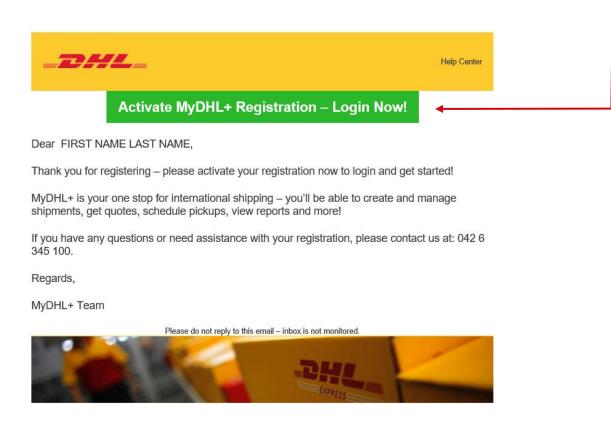

After activation, the MyDHL page will open. Using the login and password provided in the registration, you can log in to the application: