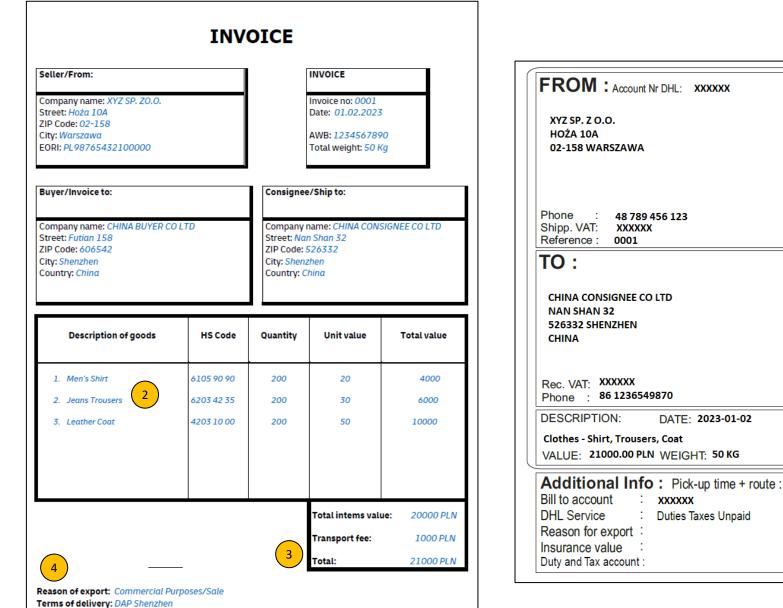

## DESCRIBE THE GOODS IN DETAILS

NOWA ODZIEŻ: 1. KOSZULE MESKIE Z LNU - CN 61059090 2. SPODNIE MESKIE Z LNU - CN 62034235 3. PŁASZCZE ZE SKORY NATURALNEJ BYDLĘCEJ - CN 42031000 (What is it? What is it made of? What is its puropse/function? Suggested tariff code - e.g.: shock absorber; made of steel; a car part, CN 8708 80 35)

# **Order Template for Individual Customs Clearance** (e.g. sale of goods).

- **1.** Enter the shipment number from the waybill.
- 2. Describe the goods or attach an additional translation of the invoice.
- **3.** Indicate the type of customs clearance we should perform
- $(\rightarrow INDIVIDUAL).$
- **4.** Specify the purpose of the export ( $\rightarrow$  e.g. sale).
- 5. Write your name or provide a signature.

6. Provide detail of a person we can contact in case we need more information regarding the shipment.

JOHN SMITH Name and surname / signature:

Shipping of free samples and specimens

→ Export for repairs or replacement → Export after repairs or replacement\* → Export for temporary admission